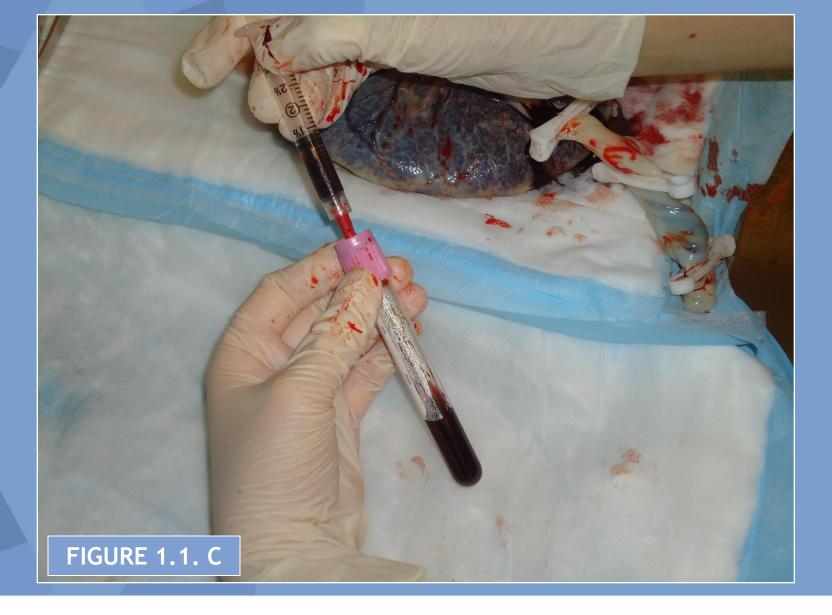

# Collection of umbilical cord blood using standard collection tubes or vacutainers.

Lunenfeld-Tanenbaum Research Institute

MOUNT SINAI HOSPITAL

MOUNT SINAI HOSPITAL

MOUNT SINAI HOSPITAL

MOUNT SINAI HOSPITAL