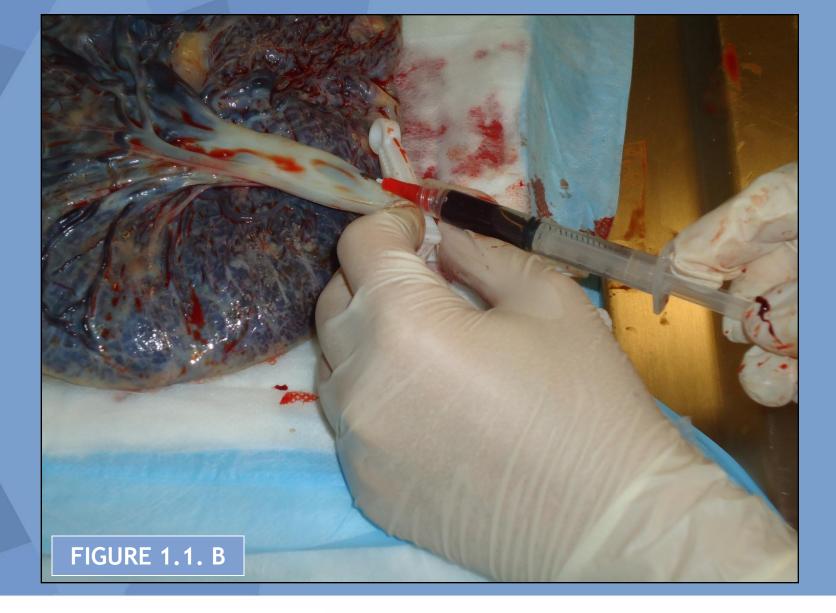

# Collection of umbilical cord blood using standard collection tubes or vacutainers.

Lunenfeld-Tanenbaum Research Institute

MOUNT SINAI HOSPITAL

MOUNT SINAI HOSPITAL

MOUNT SINAI HOSPITAL

MOUNT SINAI HOSPITAL