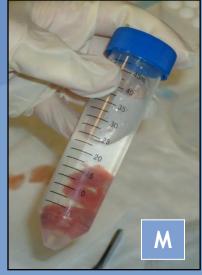

# Collection of umbilical cord blood using standard collection tubes or vacutainers.

Lunenfeld-Tanenbaum Research Institute

MOUNT SINAI HOSPITAL

MOUNT SINAI HOSPITAL

MOUNT SINAI HOSPITAL

MOUNT SINAI HOSPITAL