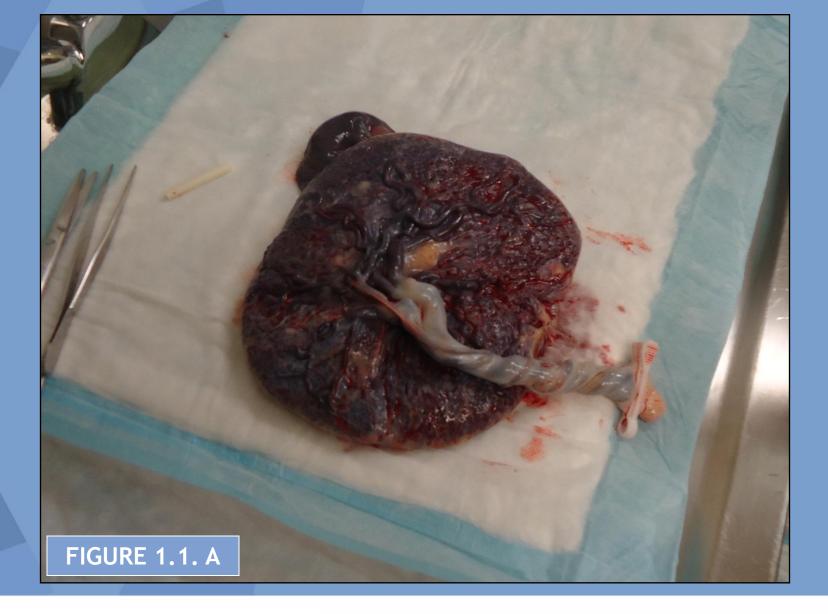

# Collection of umbilical cord blood using standard collection tubes or vacutainers.

Lunenfeld-Tanenbaum Research Institute

MOUNT SINAI HOSPITAL

MOUNT SINAI HOSPITAL

MOUNT SINAI HOSPITAL

MOUNT SINAI HOSPITAL