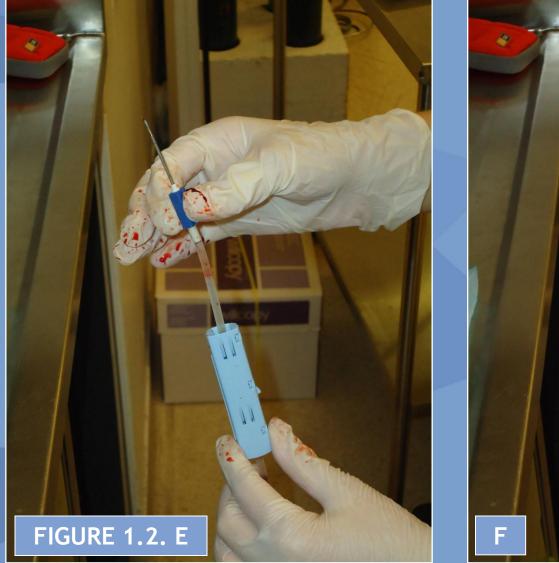

# Collection of umbilical cord blood using closed-system collection bags.

Lunenfeld-Tanenbaum Research Institute

MOUNT SINAI HOSPITAL

MOUNT SINAI HOSPITAL

MOUNT SINAI HOSPITAL

MOUNT SINAI HOSPITAL

MOUNT SINAI HOSPITAL