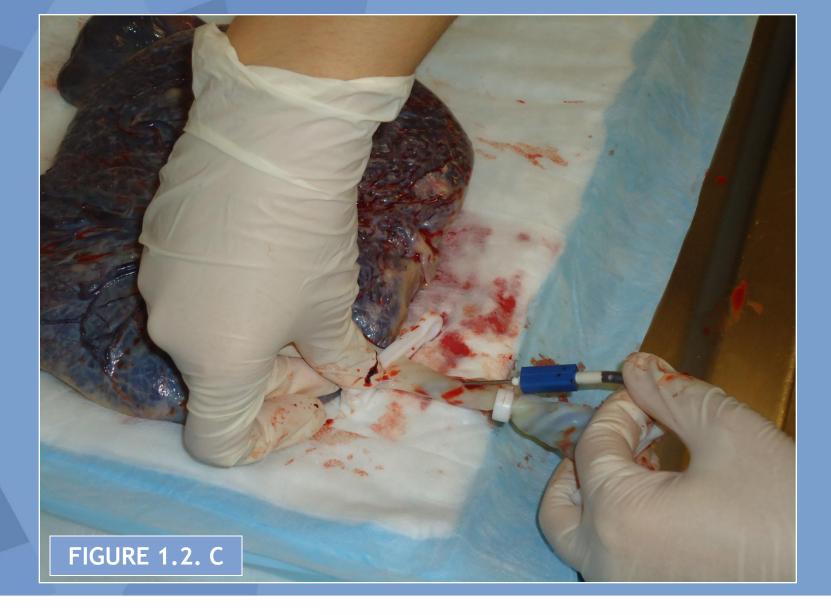

# Collection of umbilical cord blood using closed-system collection bags.

Lunenfeld-Tanenbaum Research Institute

MOUNT SINAI HOSPITAL

MOUNT SINAI HOSPITAL

MOUNT SINAI HOSPITAL

MOUNT SINAI HOSPITAL

MOUNT SINAI HOSPITAL