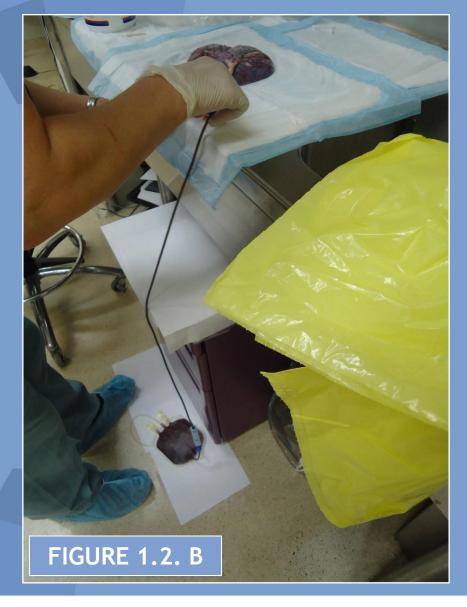

# Collection of umbilical cord blood using closed-system collection bags.

Lunenfeld-Tanenbaum Research Institute

MOUNT SINAI HOSPITAL

MOUNT SINAI HOSPITAL

MOUNT SINAI HOSPITAL

MOUNT SINAI HOSPITAL

MOUNT SINAI HOSPITAL