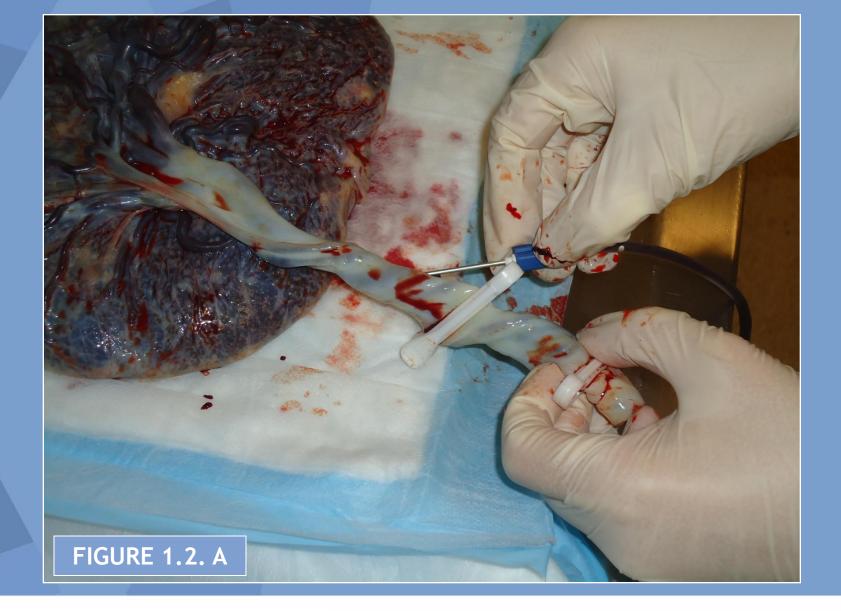

# Collection of umbilical cord blood using standard collection tubes or vacutainers.

Lunenfeld-Tanenbaum Research Institute

MOUNT SINAI HOSPITAL

MOUNT SINAI HOSPITAL

MOUNT SINAI HOSPITAL

MOUNT SINAI HOSPITAL