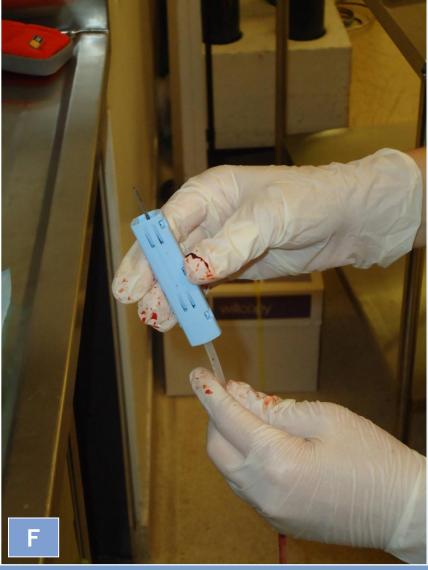

# Collection of umbilical cord blood using standard collection tubes or vacutainers.

Lunenfeld-Tanenbaum Research Institute

MOUNT SINAI HOSPITAL

MOUNT SINAI HOSPITAL

MOUNT SINAI HOSPITAL

MOUNT SINAI HOSPITAL