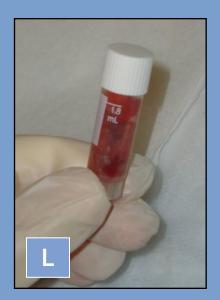

# Collection of umbilical cord blood using standard collection tubes or vacutainers.

Lunenfeld-Tanenbaum Research Institute

MOUNT SINAI HOSPITAL

MOUNT SINAI HOSPITAL

MOUNT SINAI HOSPITAL

MOUNT SINAI HOSPITAL