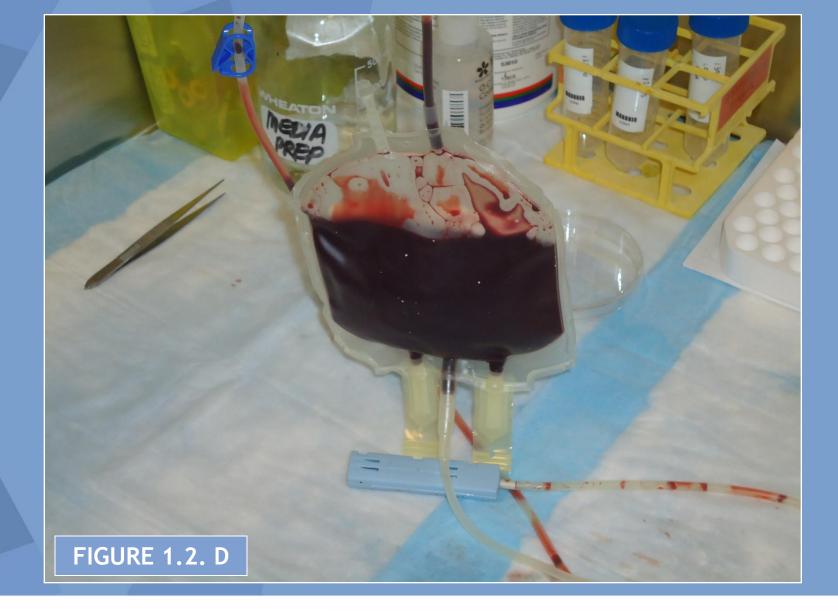

# Collection of umbilical cord blood using closed-system collection bags.

Lunenfeld-Tanenbaum Research Institute

MOUNT SINAI HOSPITAL

MOUNT SINAI HOSPITAL

MOUNT SINAI HOSPITAL

MOUNT SINAI HOSPITAL

MOUNT SINAI HOSPITAL