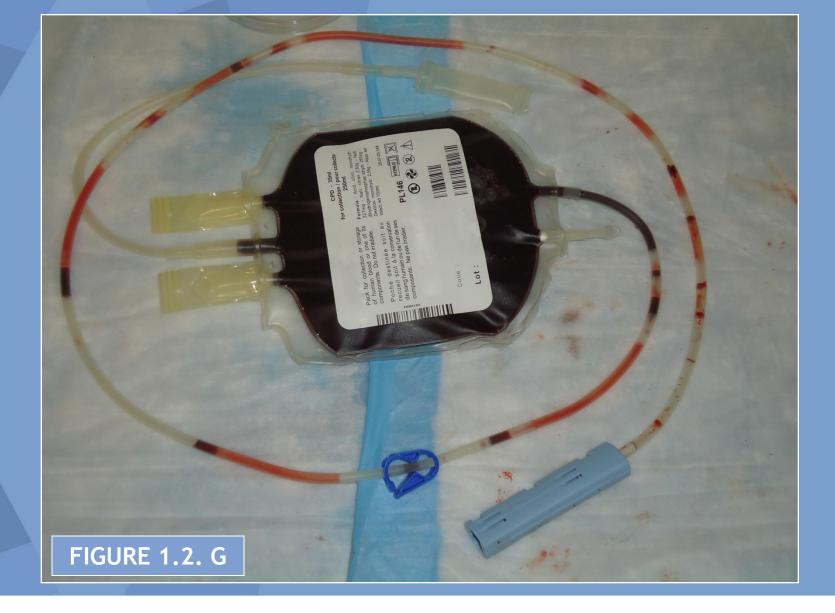

# Collection of umbilical cord blood using closed-system collection bags.

Lunenfeld-Tanenbaum Research Institute

MOUNT SINAI HOSPITAL

MOUNT SINAI HOSPITAL

MOUNT SINAI HOSPITAL

MOUNT SINAI HOSPITAL

MOUNT SINAI HOSPITAL